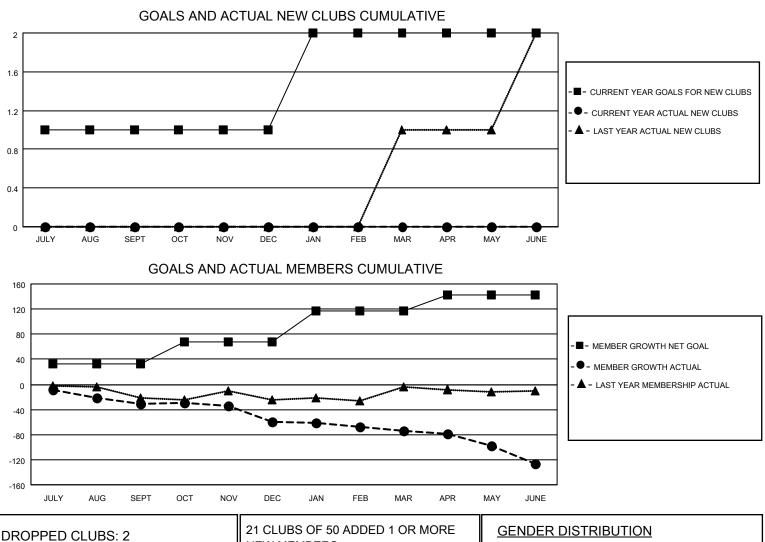

## LOCATION WASHINGTON

District 19 I

Results as of: 6/30/2021

| Clubs                 |               |           |               | Members               |                        |                         |                                                    |  |  |
|-----------------------|---------------|-----------|---------------|-----------------------|------------------------|-------------------------|----------------------------------------------------|--|--|
| RESULTS FOR 2020-2021 |               |           |               | RESULTS FOR 2020-2021 |                        |                         |                                                    |  |  |
| QUARTER               | NEW CLUB GOAL | NEW CLUBS | DROPPED CLUBS | QUARTER               | BER GROWTH NET<br>GOAL | MEMBER GROWTH<br>ACTUAL | DROPPED<br>MEMBERS ACTUAL<br>(including transfers) |  |  |
| JULY/AUG/SEPT         | 1             | 0         | 0             | JULY/AUG/SEPT         | 32                     | 4                       | 35                                                 |  |  |
| OCT/NOV/DEC           | 0             | 0         | 0             | OCT/NOV/DEC           | 35                     | 28                      | 51                                                 |  |  |
| JAN/FEB/MAR           | 1             | 0         | 1             | JAN/FEB/MAR           | 50                     | 14                      | 23                                                 |  |  |
| APR/MAY/JUNE          | 0             | 0         | 1             | APR/MAY/JUNE          | 25                     | 28                      | 67                                                 |  |  |

| DROPPED CLUBS: 2 |     | 21 CLUBS OF 50 ADDED 1 OR MORE<br>NEW MEMBERS | GENDER DISTRIBUTION                                             |              |     |
|------------------|-----|-----------------------------------------------|-----------------------------------------------------------------|--------------|-----|
|                  |     |                                               | MALE                                                            | 686 (61.14%) |     |
|                  |     | 1                                             | FEMALE                                                          | 436 (38.86%) |     |
| DROPPED MEMBERS  |     |                                               |                                                                 |              |     |
| DECEASED         | 22  | CLICK HERE FOR CUMULATIVE                     | TOTAL FAMILY UNIT MEMBERS<br>FAMILY MEMBERS PAYING HALF<br>DUES |              | 215 |
| CLUB CANCELLED   | 0   | MEMBERSHIP DATA                               |                                                                 |              | 100 |
| OTHER            | 154 |                                               |                                                                 |              | 108 |
| TOTAL            | 176 |                                               |                                                                 |              |     |
|                  |     | -                                             |                                                                 |              |     |